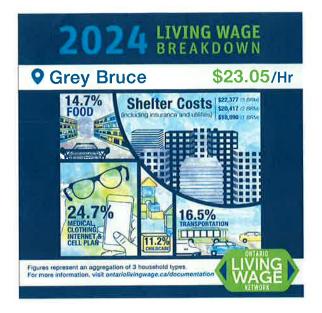

and municipal councilors to create reports specific to their area of service to generate policy discussions. https://www.foodbrucegrey.com

# Income Security

In addition to the "Income Solutions to Food Insecurity" awareness campaign the Poverty Task Force in partnership with the United Way of Bruce Grey and the Ontario Living Wage Network calculated and released the 2024 Grey Bruce Living Wage. At \$23.05/hr it is the second highlight rate in Ontario and reflects a 1.3% increase from the 2023 rate of \$22.75.

In 2024, our Income & Employment Security Action Group partners, including the Four County Labour Planning Market Board, engaged with employers on the value of retaining employees by paying a living wage and educating job seekers. <u>https://povertytaskforce.com/living-wage/</u>



The living wage is based on the actual costs of living in Grey Bruce, including housing, food, childcare and transportation. The media release highlighted challenges with a lack of overall childcare spaces, the goal of \$10/day getting close to \$22/day for all and long waitlists (1,254 children in Bruce County and 2,129 in Grey County (December 2023). The waitlist is impacted by a shortage of Early Childhood Educators, many of whom are not being paid a living wage and an increase in local child care demands.



In 2024, the Poverty Task Force and Bruce County Public Library hosted the Annual Gathering of the Grey Bruce Community Volunteer Income Tax Program (CVITP) Network in Walkerton. The results of the case studies and the gathering with CVITP organizations, representatives from MP A