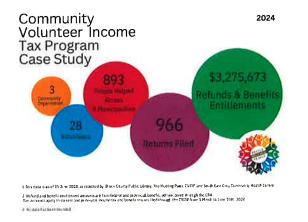

In 2024, our Income & Employment Security Action Group partners, including the Four County Labour Planning Market Board, engaged with employers on the value of retaining employees by paying a living wage and educating job seekers. <u>https://povertytaskforce.com/living-wage/</u>



The living wage is based on the actual costs of living in Grey Bruce, including housing, food, childcare and transportation. The media release highlighted challenges with a lack of overall childcare spaces, the goal of \$10/day getting close to \$22/day for all and long waitlists (1,254 children in Bruce County and 2,129 in Grey County (December 2023). The waitlist is impacted by a shortage of Early Childhood Educators, many of whom are not being paid a living wage and an increase in local child care demands.



In 2024, the Poverty Task Force and Bruce County Public Library hosted the Annual Gathering of the Grey Bruce Community Volunteer Income Tax Program (CVITP) Network in Walkerton. The results of the case studies and the gathering with CVITP organizations, representatives from MP Alex Ruff's office and the CRA were released in the report *Reducing Poverty Through Volunteers: the impact of CVITP in Grey Bruce.* Evidence proving CVITP's role as an essential poverty reduction strategy.

Two CVITP organizations in Bruce County combined brought \$2 million dollars back into Bruce County households. The Poverty Task Force supported the recruitment of 14 volunteers, however, due to delays in CRA registration many were too late to participate in the 2023 Tax Season and have been contact again for