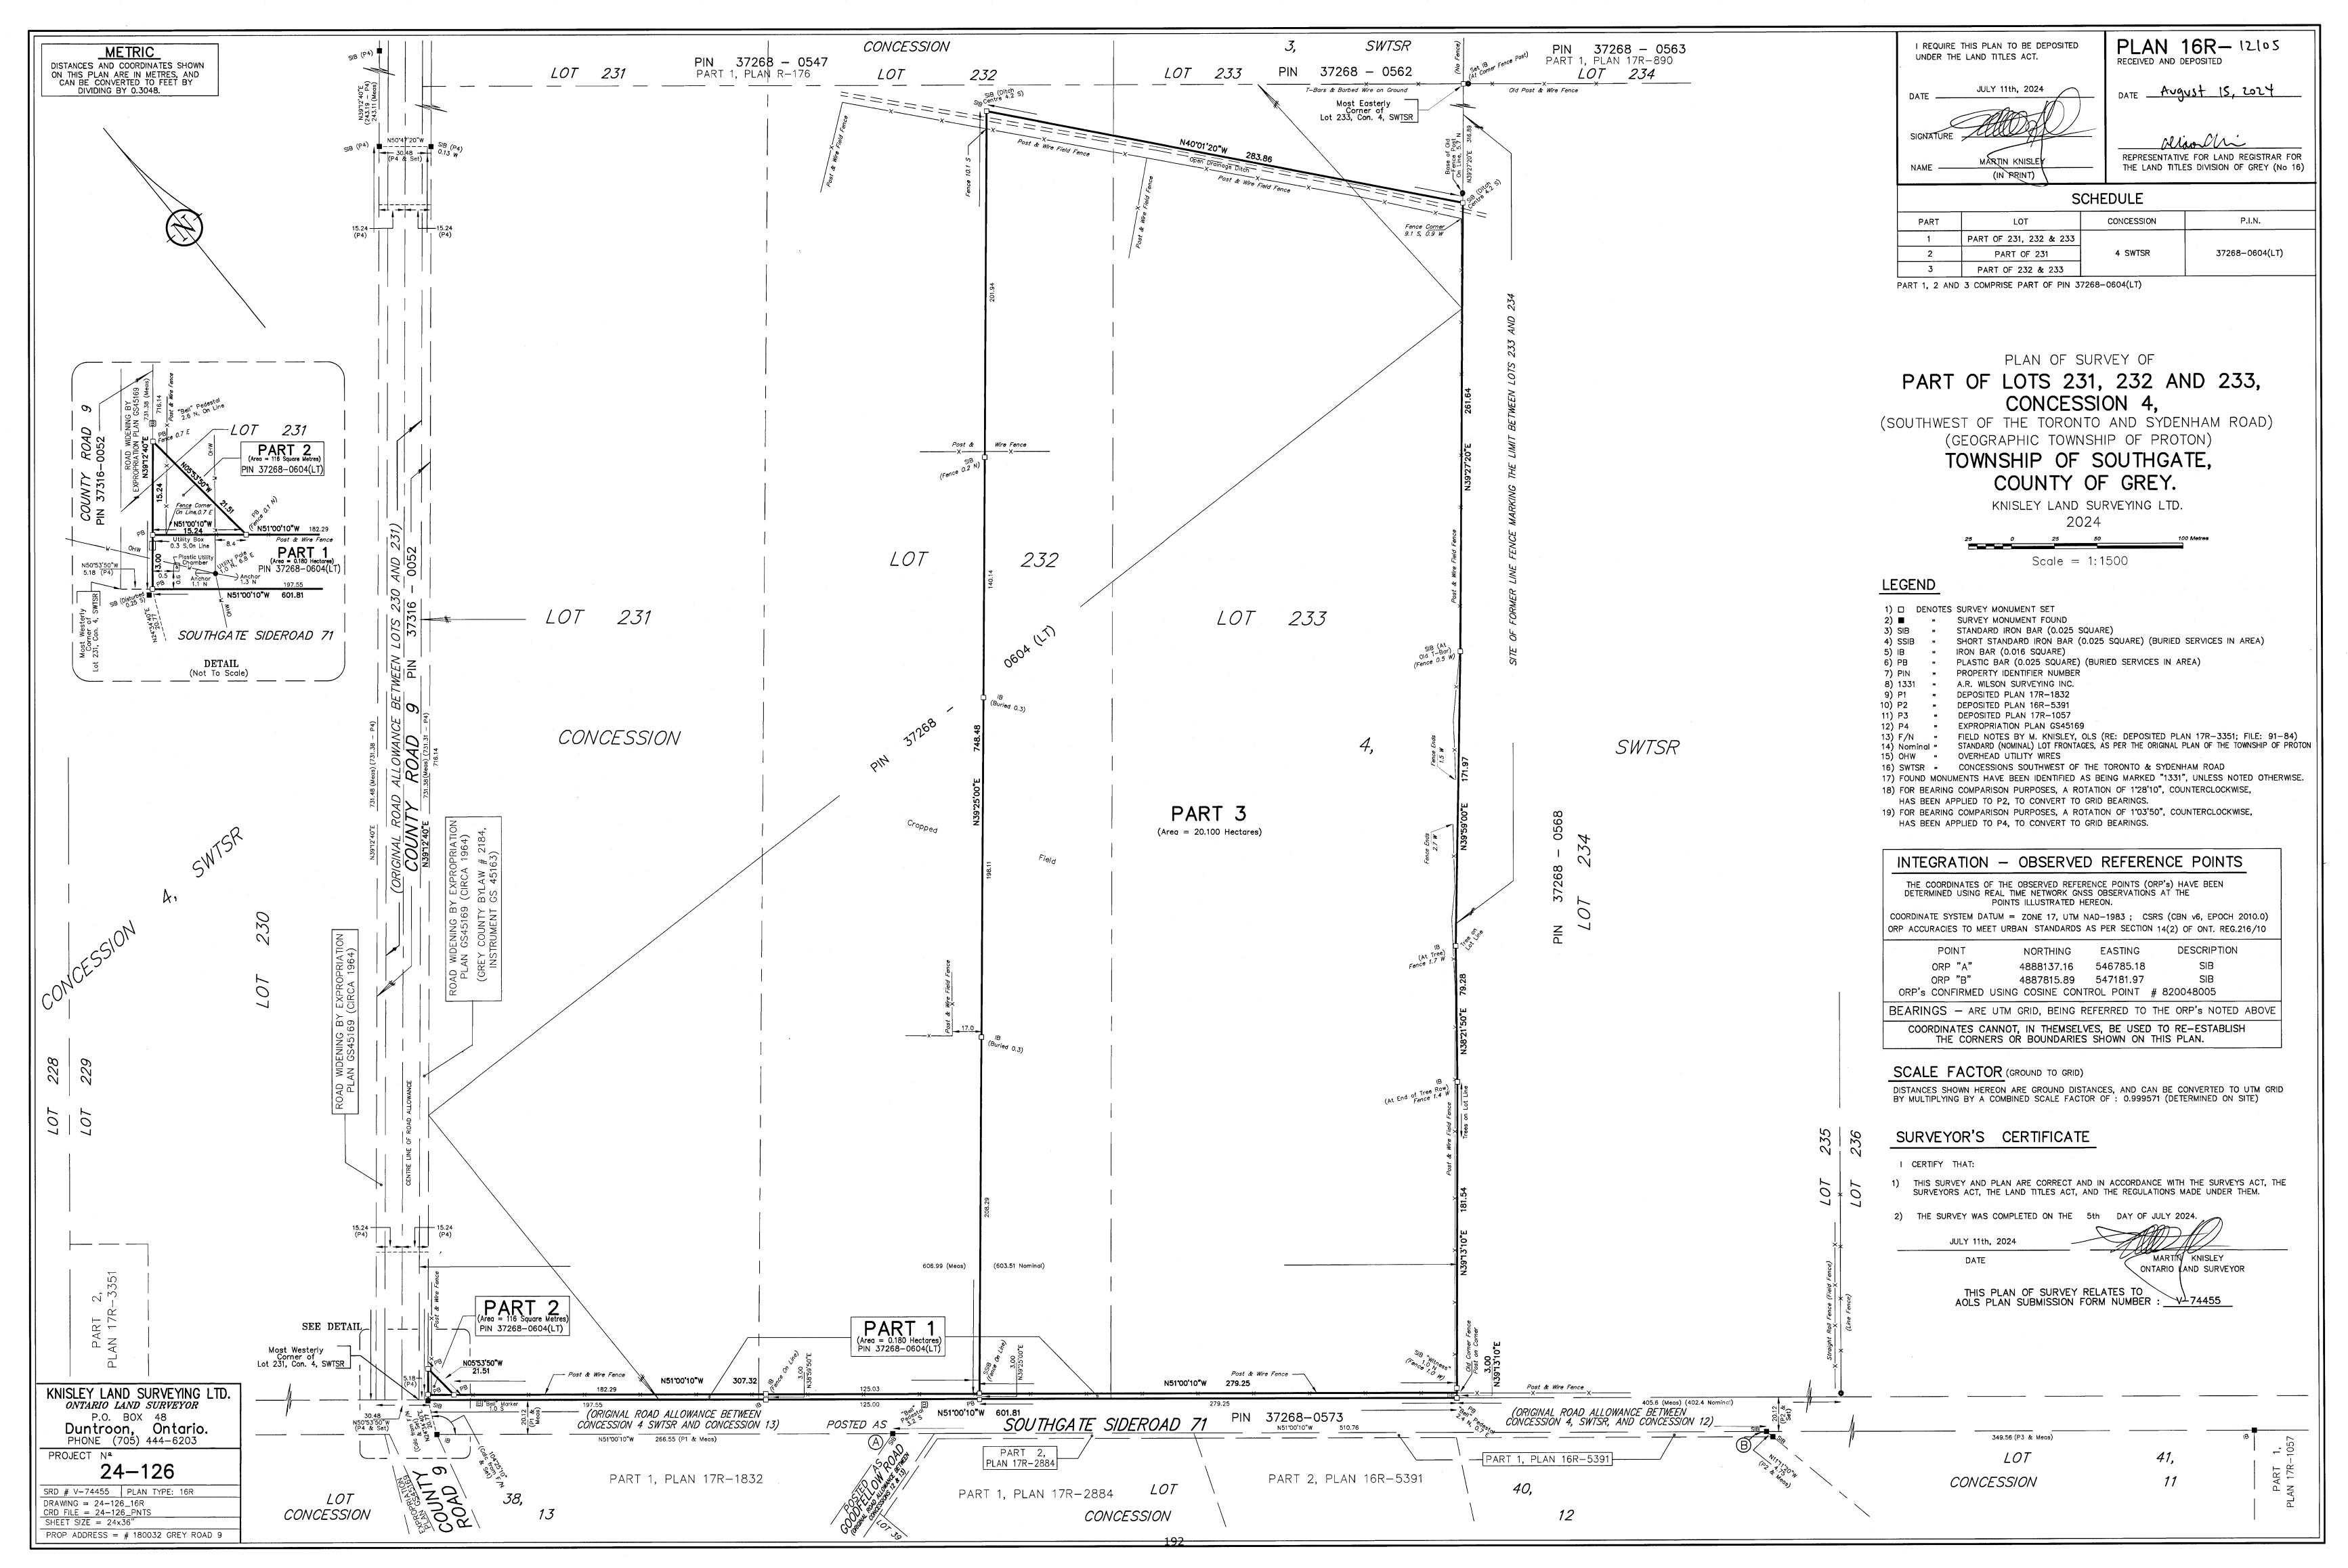

### 9.2 By-law 2025-043 - Road Widening - B2-24 Manassa S Martin 192 - 193

**Be it resolved that** by-law number 2025-043 being a by-law to establish a highway in the former Township of Proton (Consent file B2-24) be read a first, second and third time, finally passed, signed by the Mayor and the Clerk, sealed with the seal of the Corporation and entered into the by-law book.