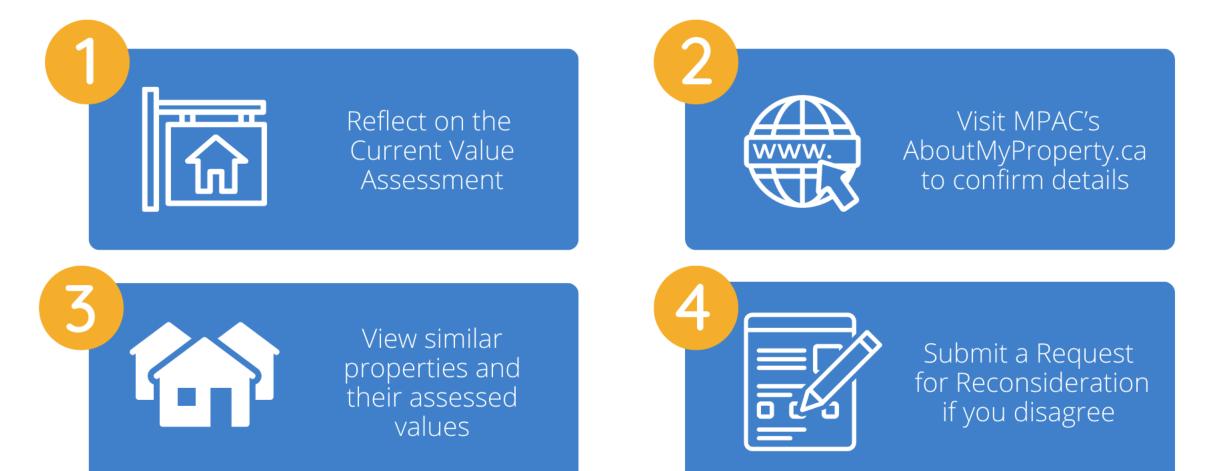

### **Resolving Assessment Concerns**

### Requests for Reconsideration (RfRs)

**REVIEW** Property Assessment Notice

Log into AboutMyProperty to learn about your assessment and compare it to others

AGREE No action required. File for records.

**DISAGREE** Submit RfR

form to MPAC (No cost)

if you disagree with your

assessment. Deadline on

### **AboutMyProperty**<sup>™</sup>

A free online tool to learn more about how your property was assessed:

- View your property information to ensure it is accurate.
- Compare your assessment to up to 100 properties in your neighbourhood.
- File a Request for Reconsideration if you have concerns with your assessed value.
- View and update your school support designation.