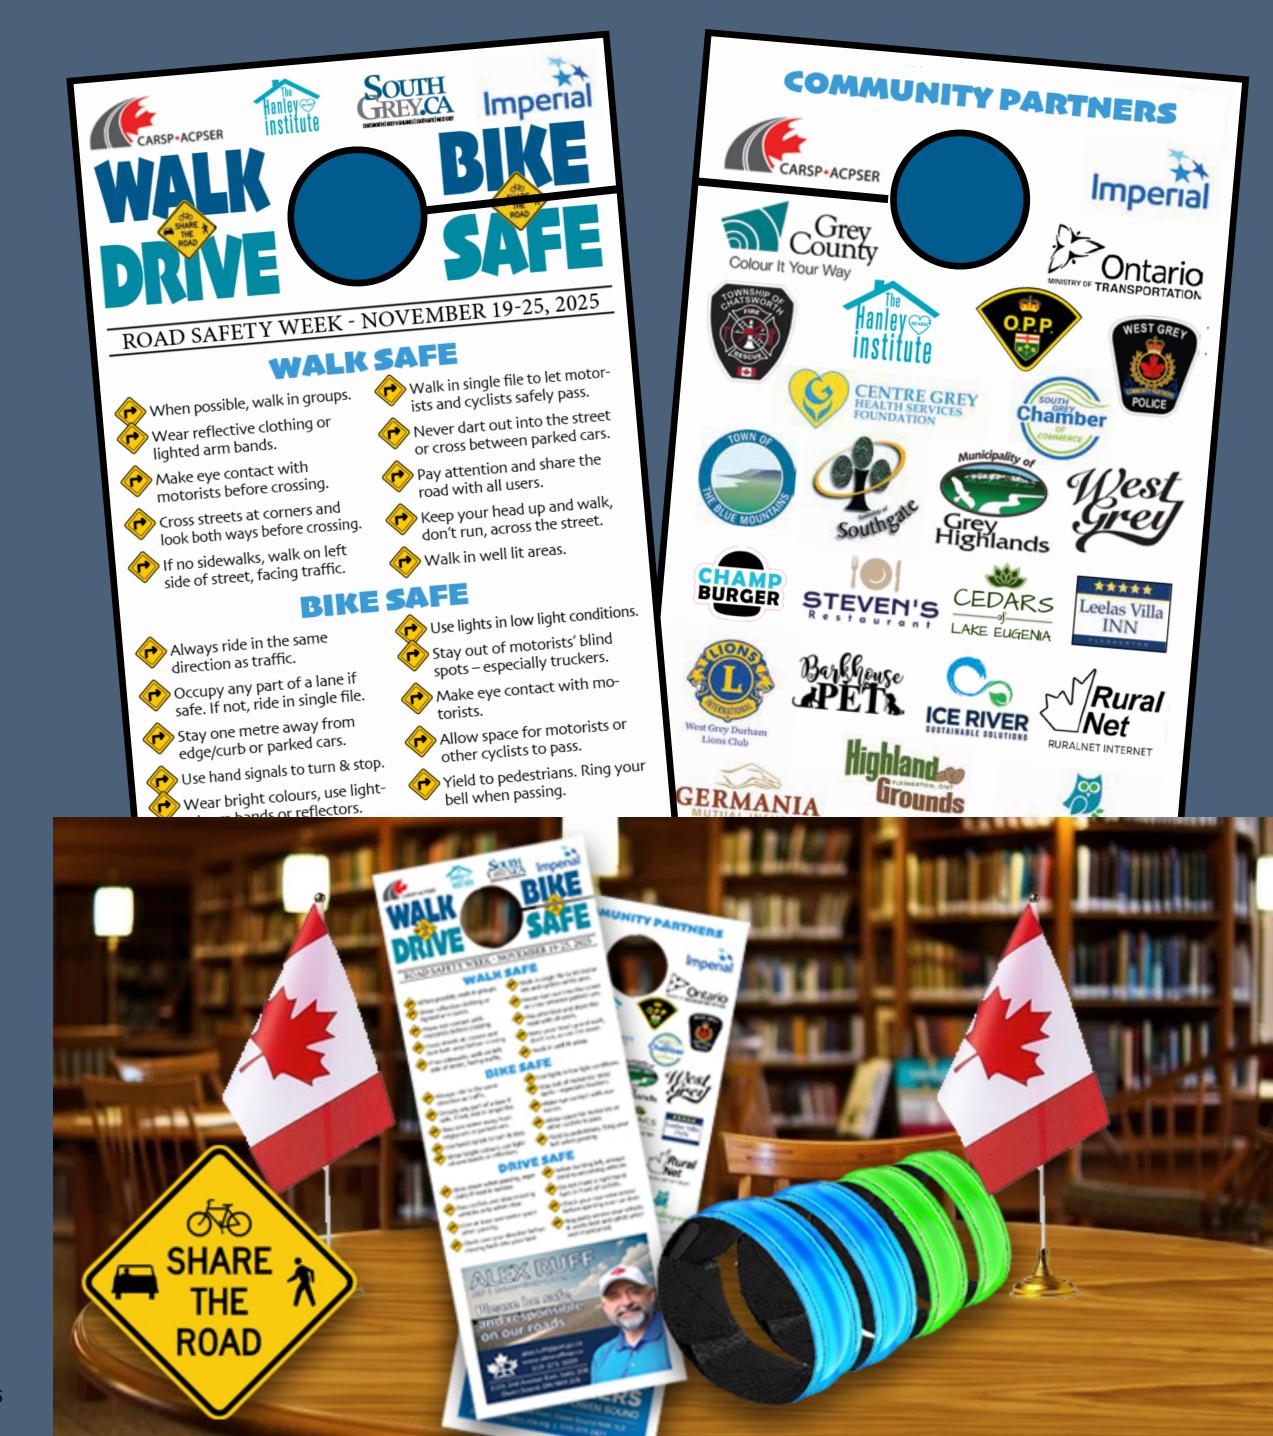

### 6. Delegations & Presentations

6.1 Ron Barnett - Township of Southgate Walk, Bike, Drive 8 - 17 Campaign Delegation

**Be it resolved that** Council receive the Township of Southgate Walk, Bike, Drive Campaign delegation from Ron Barnett as information.

## Walk, Bike, Drive Safe 2024 – 4th year of campaign

- 4,000 arm bands distributed
- 3-panel brochures touting safety tips for all road users
- Radio interview: 88.7 The River
- News media:
   CollingwoodToday.ca,
   OwenSoundSunTimes.com,
   Owen Sound Hubbub
   SouthGrey.ca

2024 – 4th year of campaign.

## **Online Survey**

- 63% social media awareness
- 62.5% felt safer at night
- 61% found it valuable
- 56% would recommend
- Start earlier

## Walk, Bike, Drive Safe 2024 – 4th year of campaign.

<sup>6</sup> The bands have been a hit at Cobble Beach Concours and The Blue Mountains Open Fields events... this was an excellent way to talk to people about walking, hiking, strollers, cycling and more. \* — Heather Aljoe, **County of Grey Tourism** 

## Walk, Bike, Drive Safe 2024 – 4th year of campaign.

\* The armbands were a great success, well received by everyone.
\* — Mike Givens, Chatsworth Fire Chief

We love it!
Keith Barkhouse,
Barkhouse PET

## Walk, Bike, Drive Safe 2024 – 4th year of campaign.

We shared tips with parents on how to add this band to a child's backpack, bike, or scooter... teenagers also took bands to add to their purses and backpacks... many seniors asked if they could have one as well." - Cristin O'Sullivan, Life Directions

2025 campaign begins in June, culminating in November with additional emphasis on National Road Safety Week (November 19-25)

- Widen distribution
- 5,000 LED arm bands
- 5,000 rear-view mirror/door hanger cards

Partnering with **The Hanley** Institute and West Grey Youth Centres. Endorsed by the **OPP**, West Grey Police, Chatsworth Fire & Rescue and the Canadian **Association of Road Safety** Professionals (CARSP)

Supported by Bruce-Grey-Owen Sound provincial and federal members of parliament.

**Township of Southgate** grant request submitted on behalf of **The Hanley Institute**. Request funding of **\$500**.

Provide **Township of Southgate** with up to 500 LED arm bands and hanger cards for distribution at municipal office, outreach and events.

# Walk, Bike, Drive Safe Road Safety Campaign

## Thank you.

Ron Barnett, volunteer - The Hanley Institute ColourPix Graphic Design & Publishing <u>ron@colourpix.ca</u> 519-924-0777