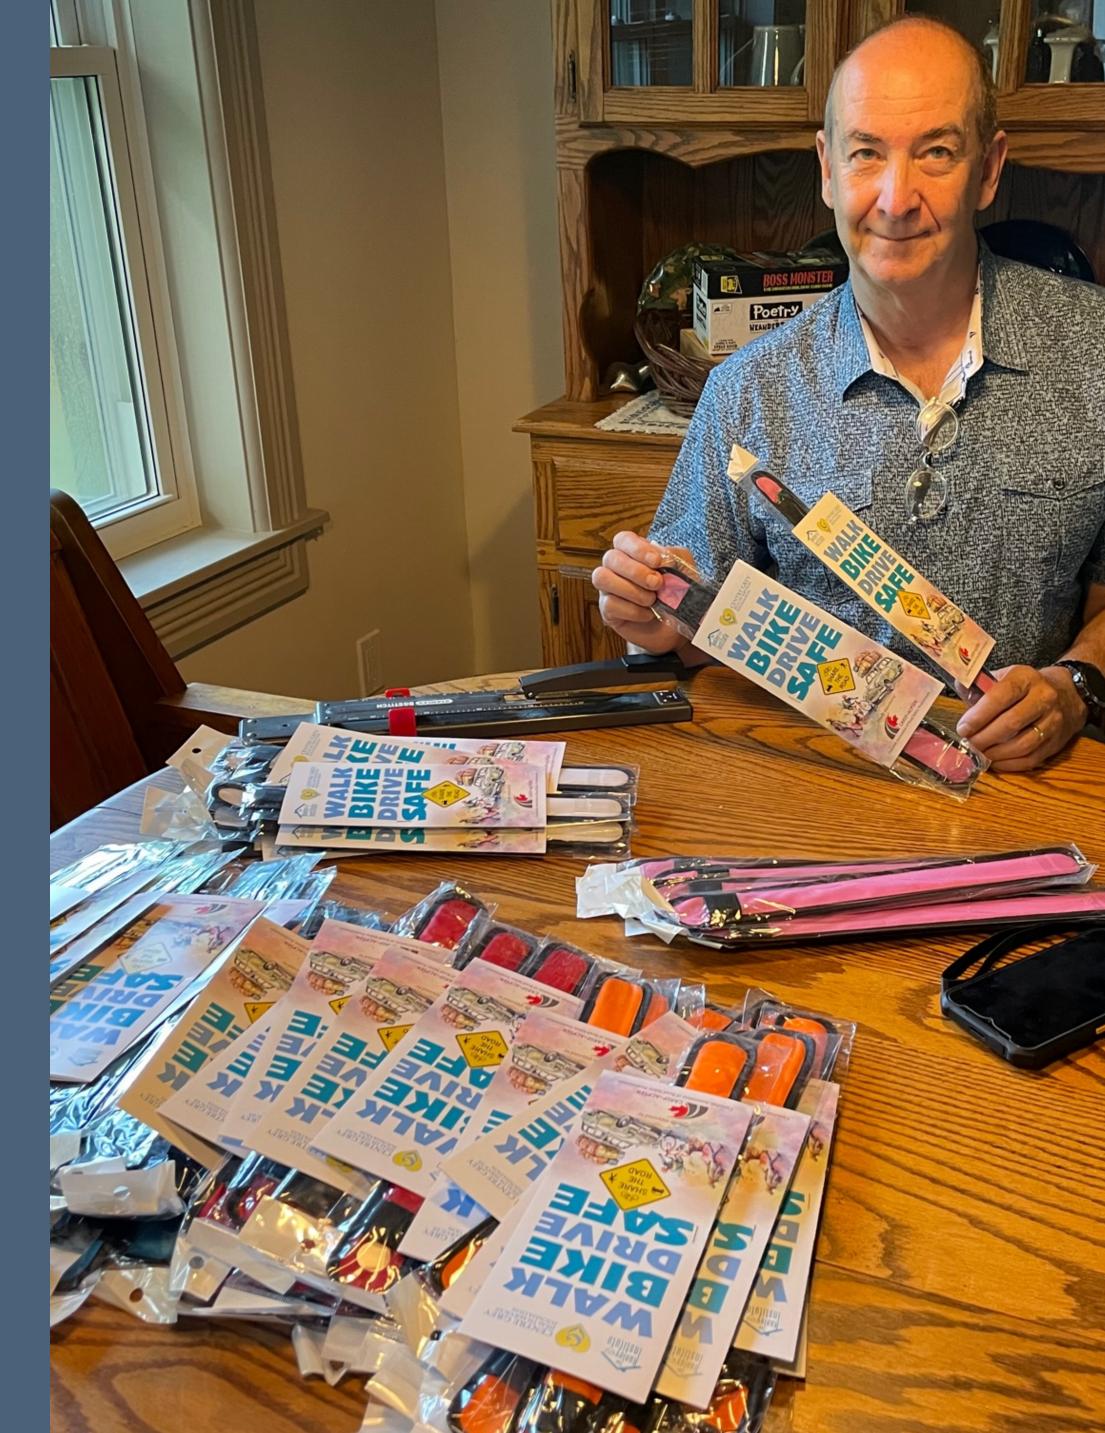

### 6. Delegations & Presentations

6.1 Ron Barnett - Township of Southgate Walk, Bike, Drive 8 - 17 Campaign Delegation

**Be it resolved that** Council receive the Township of Southgate Walk, Bike, Drive Campaign delegation from Ron Barnett as information.

## Walk, Bike, Drive Safe 2024 – 4th year of campaign

- 4,000 arm bands distributed
- 3-panel brochures touting safety tips for all road users
- Radio interview: 88.7 The River
- News media:
   CollingwoodToday.ca,
   OwenSoundSunTimes.com,
   Owen Sound Hubbub
   SouthGrey.ca

2025 campaign begins in June, culminating in November with additional emphasis on National Road Safety Week (November 19-25)

- Widen distribution
- 5,000 LED arm bands
- 5,000 rear-view mirror/door hanger cards