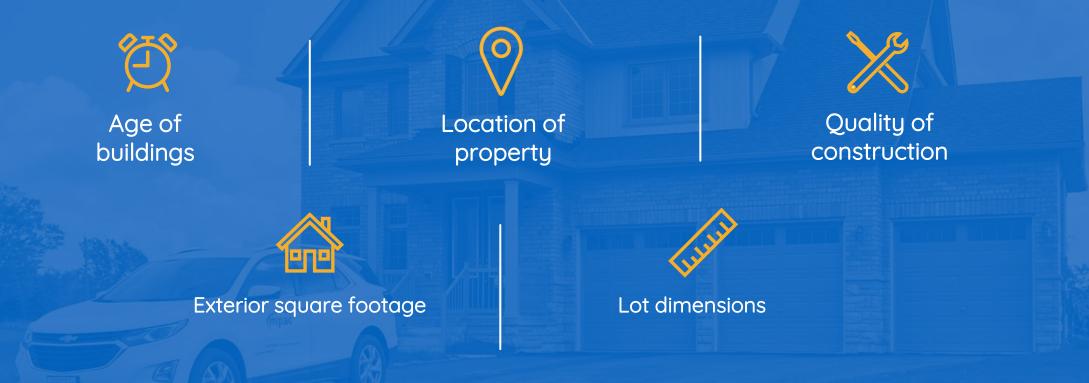

## The five major factors when assessing residential properties

Based on sales information, there are five major factors that generally account for your property's assessed value.