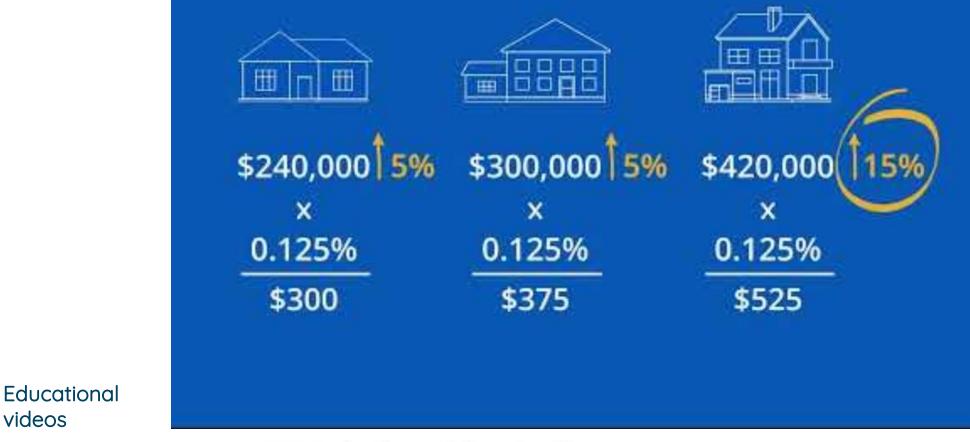

### How property tax is calculated.

videos

> Door hangers + letters

Educational videos

🗪 How Your Property Tax is Calculated

X

0.125%

\$300

Watch on NouTube

\$240,000 5% \$300,000 5%

X

0.125%

\$375

6

FL

\$420,000

0.125%

\$525

Watch later Share

15%