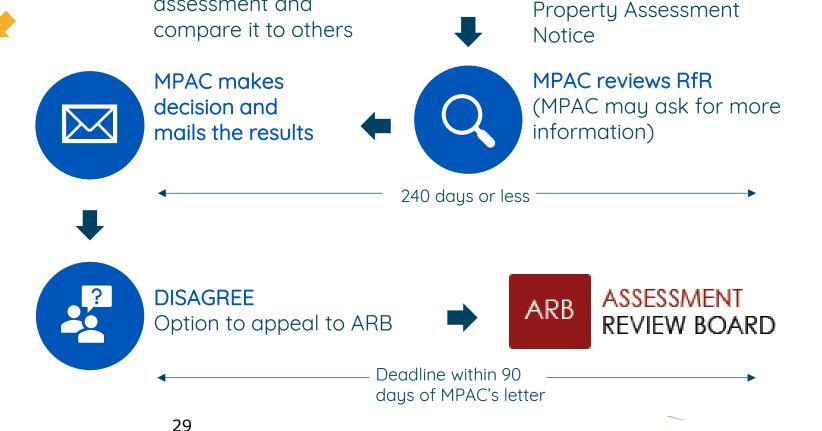

### Requests for Reconsideration (RfRs)

**REVIEW** Property Assessment Notice

Log into AboutMyProperty to learn about your assessment and compare it to others

AGREE No action required. File for records.

**DISAGREE** Submit RfR

form to MPAC (No cost)

if you disagree with your

assessment. Deadline on