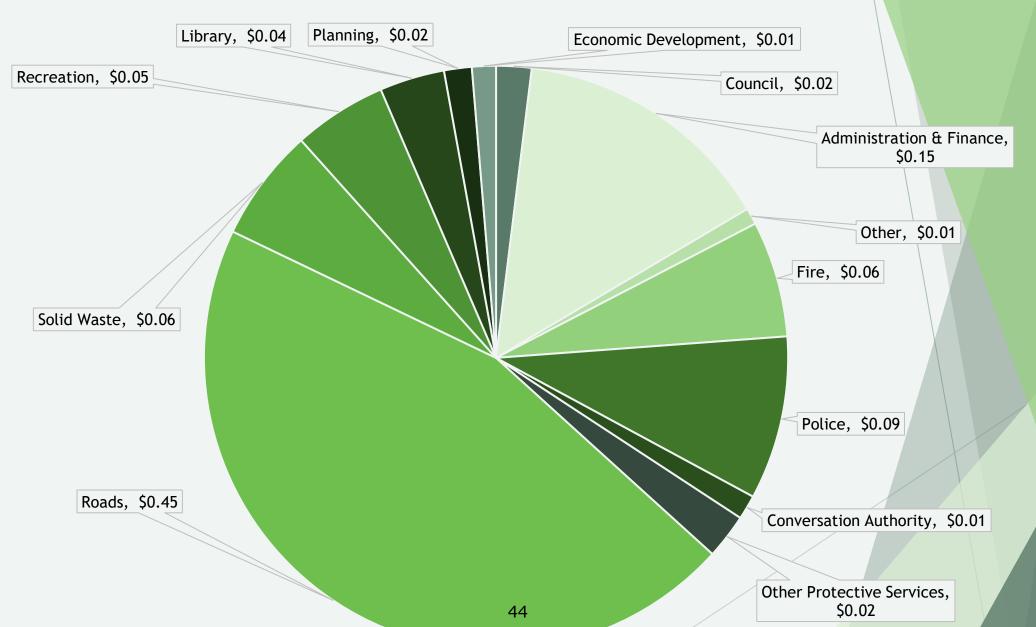

| Township of Southgate                                   |        |                 |      |                     |        |                      |          |
|---------------------------------------------------------|--------|-----------------|------|---------------------|--------|----------------------|----------|
| 2025 Budget                                             |        |                 |      |                     |        |                      |          |
| Levy Summary:                                           |        |                 |      |                     |        |                      |          |
|                                                         |        | <u>2024</u>     |      | <u>2025</u>         |        | <u>Variance \$</u>   | <u>%</u> |
| Operating Budget                                        | \$     | 8,276,472       | \$   | 9,704,031           | \$     | 1,427,560            | 17.2%    |
| Capital Budget                                          |        | 3,210,022       |      | 4,106,236           |        | 896,214              | 27.9%    |
| Total to Raise from General Taxation                    | \$     | 11,486,494      | \$   | 13,810,267          | \$     | 2,323,773            | 20.2%    |
| Supplementaries                                         | \$     | 406,000         | \$   | 293,000             | -\$    | 113,000              | -27.8%   |
| Write-offs                                              |        | -               |      | (10,000)            |        | (10,000)             |          |
| Growth                                                  | \$     | 406,000         | \$   | 283,000             | -\$    | 123,000              | -30.3%   |
| Budgeted Taxation                                       | \$     | 11,892,494      | \$   | 14,093,267          | \$     | 2,200,773            | 18.5%    |
| Taxation based on Ending Assessments                    | \$     | 12,215,434      | \$   | 13,810,267          | \$     | 1,594,834            | 13.1%    |
| Non-Budgeted Growth                                     | \$     | 322,940         |      |                     |        |                      |          |
| Budgeted Growth                                         | \$     | 406,000         |      |                     |        |                      |          |
| Total Growth                                            | \$     | 728,940         |      |                     | \$     | 728,940              | 5.4%     |
|                                                         |        |                 |      |                     | \$     | 2,323,773            | 20.2%    |
| <u>Estimated Blended Residential Tax Rate Increase:</u> |        |                 |      |                     |        |                      |          |
|                                                         |        |                 |      | 2025                |        |                      |          |
|                                                         | Est. I | Revenue Neutral |      | <u>Proposed</u>     |        | % Increase           |          |
| Southgate                                               |        | 0.978762%       |      | 1.097074%           |        | 12.1%                |          |
| County of Grey                                          |        | 0.404219%       |      | 0.417679%           |        | 3.3%                 |          |
| Education                                               |        | 0.153000%       |      | 0.153000%           |        | 0.0%                 |          |
| Total                                                   |        | 1.535981%       |      | 1.667753%           |        | 8.58%                |          |
|                                                         |        |                 | Esti | mated Blended Resid | lentia | al Tax Rate Increase |          |