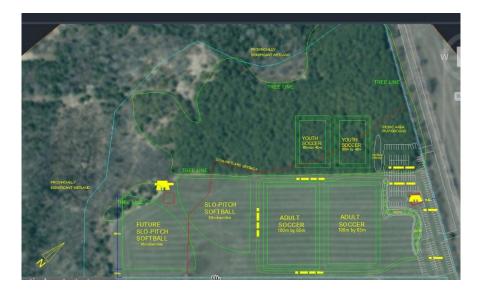

tion Amenities:                                            |                          |          |         |
| <ul> <li>2 Ballparks</li> </ul>                                |                          |          |         |
| <ul> <li>3 Soccer incorporate Cricket pitch between</li> </ul> |                          |          |         |
| <ul> <li>Parking</li> </ul>                                    |                          |          |         |
| <ul> <li>Washroom Facilities</li> </ul>                        |                          |          |         |
| <ul> <li>Shade structure / Pavilion</li> </ul>                 |                          |          |         |
| Need Environmental Impact Study / Engineere                    | ed Grading Drainage Plan | 2025     | \$50000 |



# Southgate Walking Trails Plan

| Development                                                               |          |      |
|---------------------------------------------------------------------------|----------|------|
| Action                                                                    | Timeline | Cost |
| Dundalk                                                                   | >5 years | ?    |
| Current Trails:                                                           |          |      |
| Memorial Park                                                             |          |      |
| Rail Trial                                                                |          |      |
| Trails in Development:                                                    |          |