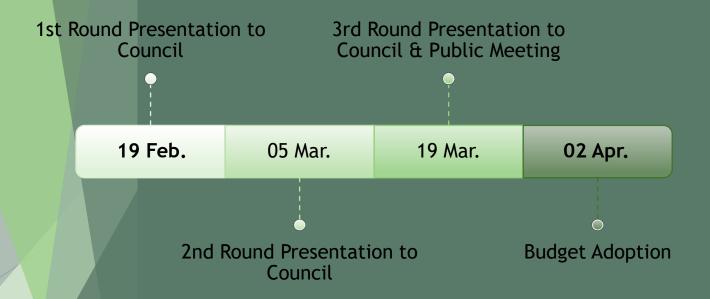

| Wednesda<br>January 15, 20  | 1:00 PM | Regular Council                | Approve Budget Timeline                                   |
|-----------------------------|---------|--------------------------------|-----------------------------------------------------------|
| Wednesda<br>February 19, 20 | 9:00 AM | Special Committee of the Whole | Present first draft of consolidated budget for discussion |

Staff Report FIN2025-008 - 2025 Budget - Draft 2

DATE: March 5, 2025

| Wednesday<br>March 5, 2025   | 1:00 PM | Special Committee of the Whole | Present second draft of consolidated budget with changes from first meeting        |
|------------------------------|---------|--------------------------------|------------------------------------------------------------------------------------|
| Wednesday,<br>March 19, 2025 | 6:00 PM | Special Committee of the Whole | Public Open Forum followed by presentation and discussion of final draft of budget |
| Wednesday<br>April 2, 2025   | 9:00 AM | Regular Council                | Passage of the 2025 budget                                                         |