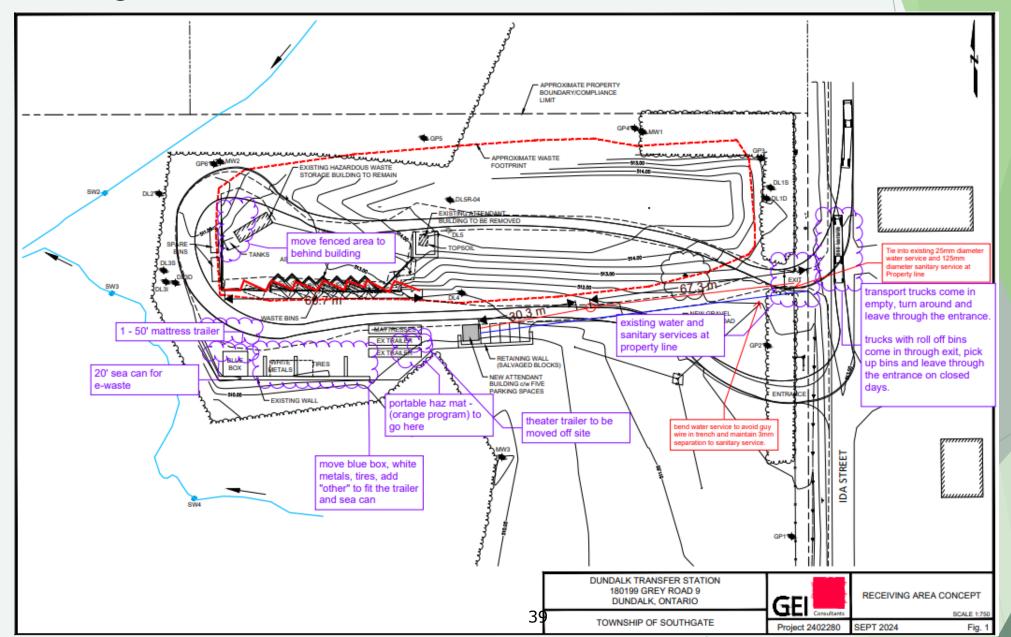

| <ul> <li>Well D5/Main Street</li> <li>Water Tower</li> <li>Ida St. S Victoria to Hanbury</li> <li>Main St. W Pre-Design</li> <li>Osprey St Pre-Design</li> <li>Gold St WM Upgrades</li> <li>Misc. Equipment</li> </ul> | <ul> <li>\$342,472</li> <li>\$66,241</li> <li>\$15,815</li> <li>\$60,000</li> <li>\$30,000</li> <li>\$50,000</li> <li>\$2,000</li> <li>TOTAL \$566,528</li> </ul> | <ul> <li>Debt Repayment: Reserves (\$127,001), Restricted Reserves (\$215,471)</li> <li>Debt Repayment: Reserves (\$19,210), Restricted Reserves (\$47,031)</li> <li>Debt Repayment: Reserves</li> <li>Reserves</li> <li>Reserves</li> <li>Reserves</li> <li>Reserves</li> <li>Reserves</li> <li>Reserves</li> </ul> |

# Capital Budget - Dundalk Transfer Station Proposed Upgrades



# Capital Budget - Public Works

## **Items for Consideration**

| Items for Consideration                             | Amount    | Impact on Tax Rate |
|-----------------------------------------------------|-----------|--------------------|
| Holstein Sand Shed<br>Replacement - Roads           | \$600,000 | 3.12%              |
| Waste Garage Overhead<br>Door Replacement -<br>WRDM | \$45,000  | 0.23%              |

# Capital Budget - Remaining Departments

| capital budget. Remaining bepartments |                                                                                                                                                                                                                                                         |