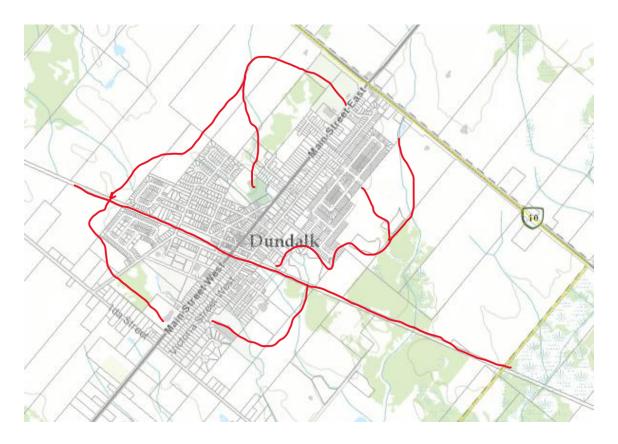

|          |      |
| Rail Trail                                                                |          |      |
| Trails in Development:                                                    |          |      |
| Currently no links are planned                                            |          |      |
|                                                                           |          |      |
| Plan for Development:                                                     |          |      |
| Currently no links are planned                                            |          |      |

### Varney:

Current Trail: Old Rail Trail

Trails in Development: Currently no links are planned

Plan for Development: Currently no links are planned



# Township of Southgate Recreation Management Plan



Township of Southgate

Kevin Green

Revised January 2025

## Section 1 Recreation Management Plan

The Recreation Management Plan includes Inventories, Asset Management and Financial Summery:

Component: Southgate Recreation Management Plan

- Section 1 Introduction
- o Section 2 Parks, Open Space & Trails
- Section 3 Recreation Facilities
- Section 4 Fees and Charges
- Section 5 Implementation Strategy
- Section 6 Master Plan Goals

# Section 2: Parks, Open Spaces and Trails

### **Parks Inventory**

| Location<br>of Park | Name of Park                     | Ball<br>Diamond | Soccer<br>Fields | Pavilion    | Community<br>Hall | Playground   | Camping | Pool | Lake     | Walking<br>Trail | Other Rec.<br>Equipment | Public<br>Washrooms